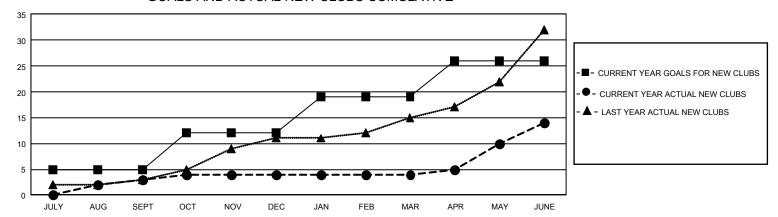

## GOALS AND ACTUAL NEW CLUBS CUMULATIVE

## GMT Constitutional Area 3, Group E

REPORT DOES NOT INCLUDE CLUBS IN UNDISTRICTED AREAS.

| Clubs         |                       |           |               |           |  |  |
|---------------|-----------------------|-----------|---------------|-----------|--|--|
|               | RESULTS FOR 2022-2023 |           |               |           |  |  |
| QUARTER       | NEW CLUB GOAL         | NEW CLUBS | DROPPED CLUBS | QUARTER   |  |  |
| JULY/AUG/SEPT | 15                    | 3         | 7             | JULY/AUG/ |  |  |
| OCT/NOV/DEC   | 21                    | 1         | 21            |           |  |  |
| JAN/FEB/MAR   | 21                    | 0         | 9             | JAN/FEB/M |  |  |
| APR/MAY/JUNE  | 21                    | 10        | 19            | APR/MAY/J |  |  |