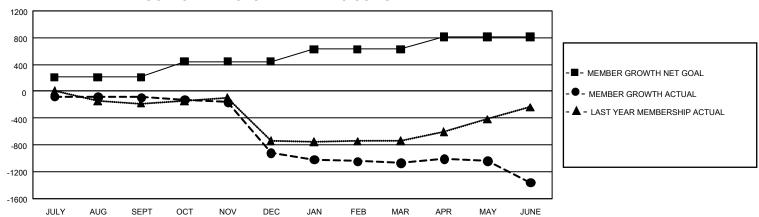

## GOALS AND ACTUAL MEMBERS CUMULATIVE

| DROPPED CLUBS: 56 |       | 203 CLUBS OF 379 ADDED 1<br>OR MORE NEW MEMBERS | GENDER DISTRIBUTION       |                |
|-------------------|-------|-------------------------------------------------|---------------------------|----------------|
|                   |       |                                                 | MALE                      | 3,268 (44.95%) |
|                   |       |                                                 | FEMALE                    | 4,001 (55.03%) |
| DROPPED MEMBERS   |       |                                                 | NON BINARY                | 0 (0.00%)      |
| DECEASED          | 75    |                                                 | PREFER NOT TO ANSWER      | 2 (0.03%)      |
| CLUB CANCELLED    | 777   | CLICK HERE FOR                                  | TOTAL FAMILY UNIT MEMBERS | 2,859          |
| OTHER             | 1,654 |                                                 |                           | ,              |
| TOTAL             | 2,506 | CUMULATIVE MEMBERSHIP  DATA                     | FAMILY MEMBERS PAYING HA  | LF DUES 1,681  |

| Members               |                        |                         |                                                    |  |  |  |  |
|-----------------------|------------------------|-------------------------|----------------------------------------------------|--|--|--|--|
| RESULTS FOR 2022-2023 |                        |                         |                                                    |  |  |  |  |
| QUARTER MEME          | BER GROWTH NET<br>GOAL | MEMBER GROWTH<br>ACTUAL | DROPPED MEMBERS<br>ACTUAL (including<br>transfers) |  |  |  |  |
| JULY/AUG/SEPT         | 209                    | 328                     | 356                                                |  |  |  |  |
| OCT/NOV/DEC           | 234                    | 161                     | 969                                                |  |  |  |  |
| JAN/FEB/MAR           | 185                    | 119                     | 238                                                |  |  |  |  |
| APR/MAY/JUNE          | 183                    | 701                     | 942                                                |  |  |  |  |